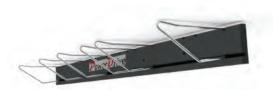

# V-belt Rack

36" long rack with six 6" hooks provided. Mounting holes provided for easy wall mounting. Order V-belts separately.