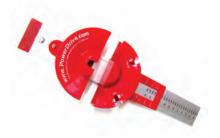

## V-belt Rule

Used to measure length of all sizes of V-belts (3L, 4L, 5L, A, B, 3V and 5V). Manufactured from durable aluminum. Wall mounting holes provided. Easily identifies V-belt length up to 100".