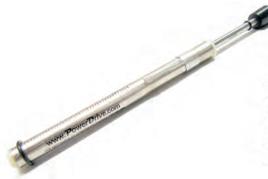

# V-belt Tension Checker

Indicates tension on all V-belt drives (3L, 4L, 5L, A, B, C, D, 3V, 5V and 8V). Compact, spring-loaded design. Easy to operate; instructions included. Adjustable for 10" to 170" belt span and up to 35 pounds of tension.

Note: proper tensioning is necessary to avoid premature belt wear.